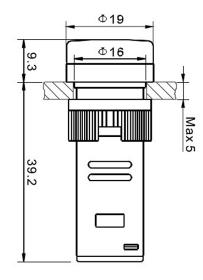

### SECTIONS AND DIMENSIONS

| PRODUCT CODE | DİAMETER (mm) | DESCRIPTION              | COLOUR |
|--------------|---------------|--------------------------|--------|
| 16 – К       | 16            | Led Signal 220V<br>AC-DC | Red    |